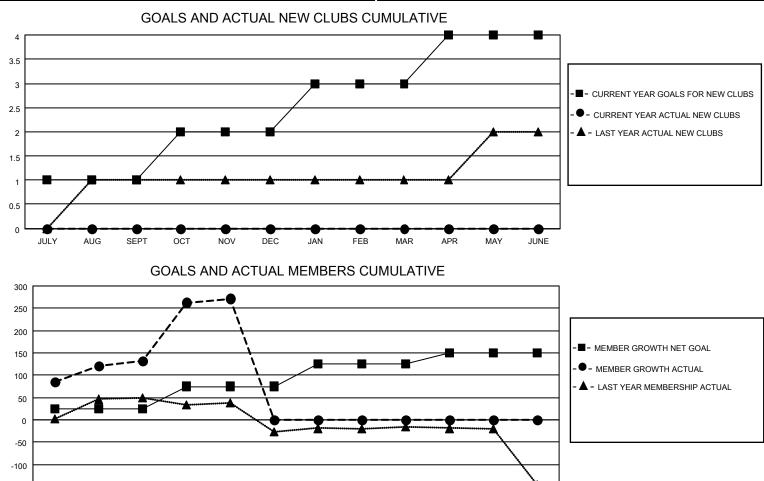

## LOCATION INDIA

District 324A5

Results as of: 11/30/2020

| Clubs         |                       |           |               | Members       |                          |                         |                                                    |  |
|---------------|-----------------------|-----------|---------------|---------------|--------------------------|-------------------------|----------------------------------------------------|--|
|               | RESULTS FOR 2020-2021 |           |               |               | RESULTS FOR 2020-2021    |                         |                                                    |  |
| QUARTER       | NEW CLUB GOAL         | NEW CLUBS | DROPPED CLUBS | QUARTER       | EMBER GROWTH NET<br>GOAL | MEMBER GROWTH<br>ACTUAL | DROPPED<br>MEMBERS ACTUAL<br>(including transfers) |  |
| JULY/AUG/SEPT | 1                     | 0         | 0             | JULY/AUG/SEPT | 25                       | 160                     | 23                                                 |  |
| OCT/NOV/DEC   | 1                     | 0         | 0             | OCT/NOV/DEC   | 50                       | 158                     | 17                                                 |  |
| JAN/FEB/MAR   | 1                     | 0         | 0             | JAN/FEB/MAR   | 50                       | 0                       | 0                                                  |  |
| APR/MAY/JUNE  | 1                     | 0         | 0             | APR/MAY/JUNE  | 25                       | 0                       | 0                                                  |  |

FEB

MAR

APR

MAY

JUNE

-150

JULY

AUG

SEPT

ОСТ

NOV

DEC

JAN

© Copyright 2020, Lions Clubs International, All Rights Reserved.